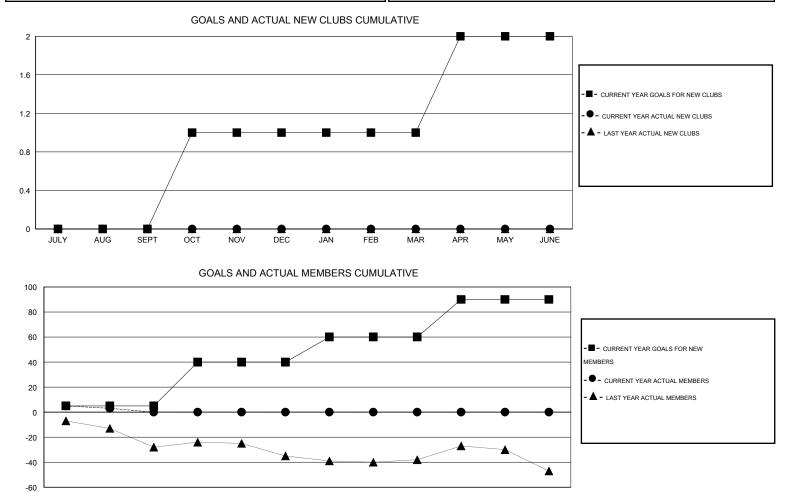

## GMT: THOMAS MATNEY

| LOCATION INDIANA |
|------------------|
|------------------|

|                       |                  | Clubs               |                            |                             | Members               |                    |                                  |                              |                             |
|-----------------------|------------------|---------------------|----------------------------|-----------------------------|-----------------------|--------------------|----------------------------------|------------------------------|-----------------------------|
| RESULTS FOR 2014-2015 |                  |                     |                            |                             | RESULTS FOR 2014-2015 |                    |                                  |                              |                             |
| QUARTER               | NEW CLUB<br>GOAL | ACTUAL NEW<br>CLUBS | ACTUAL<br>DROPPED<br>CLUBS | ACTUAL NET<br>GAIN/<br>LOSS | QUARTER               | NEW MEMBER<br>GOAL | ACTUAL TOTAL<br>MEMBERS<br>ADDED | ACTUAL<br>DROPPED<br>MEMBERS | ACTUAL NET<br>GAIN/<br>LOSS |
| JULY/AUG/SEPT         | 0                | 0                   | 0                          | 0                           | JULY/AUG/SEPT         | 5                  | 26                               | 23                           | 3                           |
| OCT/NOV/DEC           | 1                | 0                   | 0                          | 0                           | OCT/NOV/DEC           | 35                 | 0                                | 0                            | 0                           |
| JAN/FEB/MAR           | 0                | 0                   | 0                          | 0                           | JAN/FEB/MAR           | 20                 | 0                                | 0                            | 0                           |
| APR/MAY/JUNE          | 1                | 0                   | 0                          | 0                           | APR/MAY/JUNE          | 30                 | 0                                | 0                            | 0                           |

JULY AUG SEPT OCT NOV DEC JAN FEB MAR APR MAY JUNE

| DROPPED CLUBS: 0 |    | 14 CLUBS OF 54 ADDED 1 OR MORE | GENDER DISTRIBUTION  |                |     |
|------------------|----|--------------------------------|----------------------|----------------|-----|
|                  |    | NEW MEMBERS                    | MALE                 | 1,181 (75.56%) |     |
| DROPPED MEMBERS  |    |                                | FEMALE               | 382 (24.44%)   |     |
| DECEASED         | 5  | CLICK HERE FOR HEALTH          |                      |                | 316 |
| CLUB CANCELLED   | 0  | ASSESSMENT DATA                | FAMILY UNIT MEMBERS  |                | 155 |
| OTHER            | 18 |                                | HEAD OF HOUSEHOLD    |                |     |
| TOTAL            | 23 |                                | NON-HEAD OF HOUSEHOL | D              | 161 |
|                  |    |                                |                      |                |     |